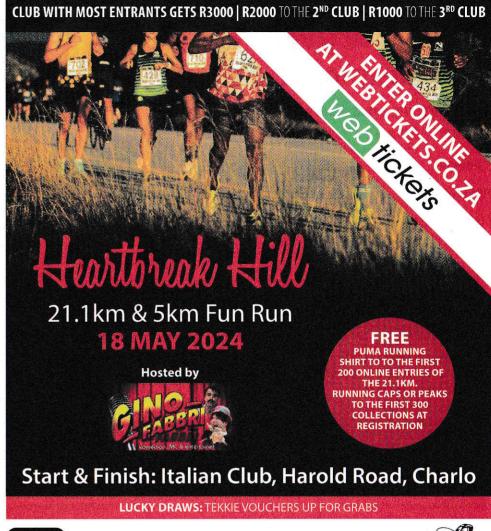

### **CHARLO** ATHLETIC CLUB

Starting times: 21.1km - 06h30 | 5km - 06h45

**EPA LEAGUE PARTICIPATION EVENT** 

## Heartbreak Hill 2024

#### **GENERAL RULES**

- 1. Race held under the rules of ASA and the EPA. Athletes indemnify the National, Provincial and Regional Bodies, sponsors and organisers against all and any action of whatsoever nature, whatever same may be, arising out of their participation in the race.
- 2. Races will start and finish at the Italian Club, Harold Road, Charlo, Port Elizabeth. 21.1km 06h30 & the 5km 06h45 on Saturday, 18 May 2024.
- 3. Prize giving and Lucky Draws will take place after the race at 09h30.
- 4. Athletes must run in official club colours with 2024 license number on the front and back of the vest. If a race number is supplied, it should be placed over the front licence number with ASA sponsors visible.
- Temporary licence for 21.1km will be on sale at R50.00 for athletes who are not licensed members of a club affiliated to ASA. It must worn on the front of your vest/shirt. If a race number is supplied, the race number is to be placed on the front of the vest/shirt and the temporary number on the back.
- 6. Age category tags to be worn to qualify for age category prizes and medals. Runners using a temporary licence may produce proof of age on race day to qualify for prizes.
- 7. Competitors must be 16 years of age or older 21KM ONLY. (9 Years of age or older 5km)
- 8. No personal seconding allowed.
- 9. The wearing of ear phones & head sets are not permitted due to safety reasons and will lead to disqualification.
- 10. All traffic officers and marshals must be obeyed at all times.
- 11. Runners still on the road after 3 hours and 30 minutes will be regarded as non-finishers.
- 12. Enter online at www.webtickets.co.za until Thursday, 16 May 2024.
- 13. Race entries can be handed in at Brian Bands, Cape Road & UD Sports in Kariega (Uitenhage)
- 14. Collection of race numbers (pre-entries) and late entries will be accepted at the Italian Club on Friday 17 May 2024 from 16h00 19h00, and on the morning of the race from 05h00 to 06h15.
- 15. Results will be available on the internet at www.epathletics.co.za
- 16. There will be water points +/-every 3 km and litter bins at every water point, please discard used water sachets into the nearest bin provided, intentional littering will lead to disgualification.
- 17. Toilets available. NO shower facilities.
- 18. Gazebos will be allowed.
- 19. Distance marker boards every 1km.
- 20. General Enquiries: